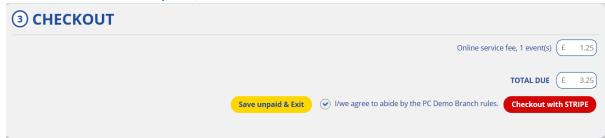

8. Finally tick the branch rules, then Checkout with Stripe, all debit and credit cards are accepted, no account needed.

TO COMPLETE YOUR ORDER, YOU MUST HAVE CHECKED OUT AND PAID VIA STRIPE, YOU WILL THEN RECEIVE AN 'EVENT ENTRY CONFIRMATION' EMAIL.