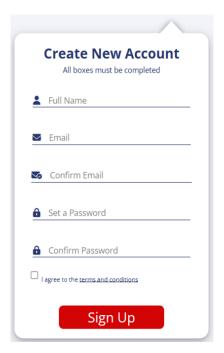

## **STEP 1: REGISTERING YOUR PROFILE**

Please follow the simple steps below to register:

- Click Enter Online or Login, then click Register, the box below will appear
- Enter Parent/Guardian Information