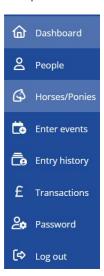

 When logged into your profile/dashboard you will see the following options:

- 1. People register yourself (parent/guardian) and all the members you will be entering into events.
- 2. Horses/Ponies register all your Horse/pony information
- 3. Enter Events enter events from this tab
- 4. Entry History record of all entered rallies/events only when you have signed in to enter.
- 5. Transactions a record of all your booked and paid transactions
- 6. Change your password
- 7. Log out