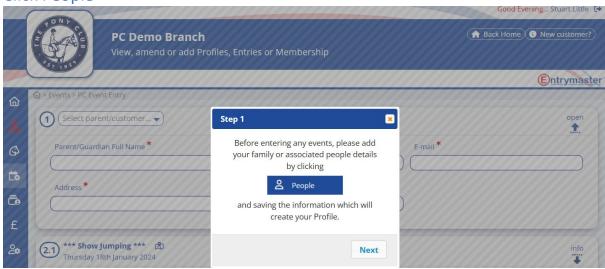

Click People

 Member information must match their details on Pelham...no shortened names or nicknames, PLEASE ENTER YOUR MEMBERS PONY CLUB NUMBER which will then be saved in your profile.

Click on the horse head, add your horse/pony details.

 When logged into your profile/dashboard you will see the following options:

- 1. People register yourself (parent/guardian) and all the members you will be entering into events.
- 2. Horses/Ponies register all your Horse/pony information
- 3. Enter Events enter events from this tab
- 4. Entry History record of all entered rallies/events only when you have signed in to enter.
- 5. Transactions a record of all your booked and paid transactions
- 6. Change your password
- 7. Log out