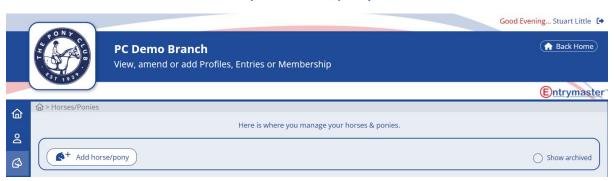

Click People

 Member information must match their details on Pelham...no shortened names or nicknames, PLEASE ENTER YOUR MEMBERS PONY CLUB NUMBER which will then be saved in your profile.

Click on the horse head, add your horse/pony details.

 When logged into your profile/dashboard you will see the following options:

- 1. People register yourself (parent/guardian) and all the members you will be entering into events.
- 2. Horses/Ponies register all your Horse/pony information
- 3. Enter Events enter events from this tab
- 4. Entry History record of all entered rallies/events only when you have signed in to enter.
- 5. Transactions a record of all your booked and paid transactions
- 6. Change your password
- 7. Log out