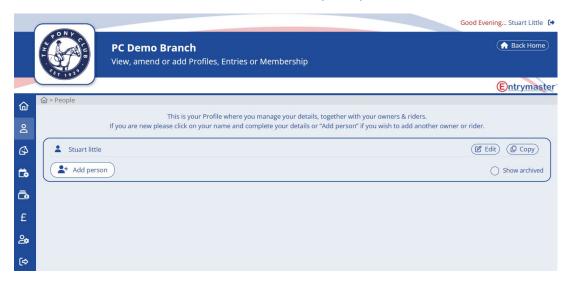

Click People

 Member information must match their details on Pelham...no shortened names or nicknames, PLEASE ENTER YOUR MEMBERS PONY CLUB NUMBER which will then be saved in your profile.

Click on the horse head, add your horse/pony details.

 When logged into your profile/dashboard you will see the following options:

- 1. People register yourself (parent/guardian) and all the members you will be entering into events.
- 2. Horses/Ponies register all your Horse/pony information
- 3. Enter Events enter events from this tab
- 4. Entry History record of all entered rallies/events only when you have signed in to enter.
- 5. Transactions a record of all your booked and paid transactions
- 6. Change your password
- 7. Log out