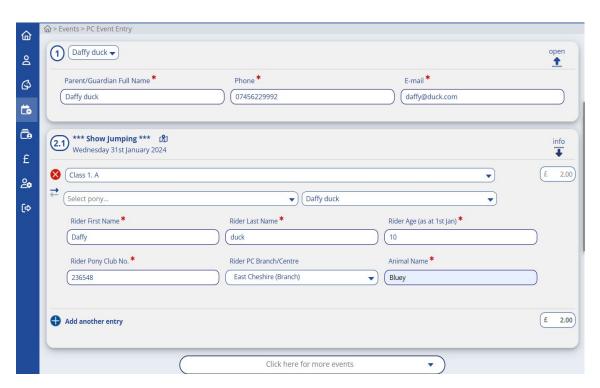

- 1. Select your name from the drop-down box
- 2. Select class if applicable
- 3. Select a pony from the drop-down box
- Select a rider from the drop-down box
  All the fields above will self-populate.
- 5. Click Add another entry to add more family members.

6. Click here to add additional events to your order.

|    |                                | Click here for more events | •                                                                                                              |
|----|--------------------------------|----------------------------|----------------------------------------------------------------------------------------------------------------|
|    | Please add any comments to you | r entry below              |                                                                                                                |
| 7. | Comments                       |                            | le de la companya de |